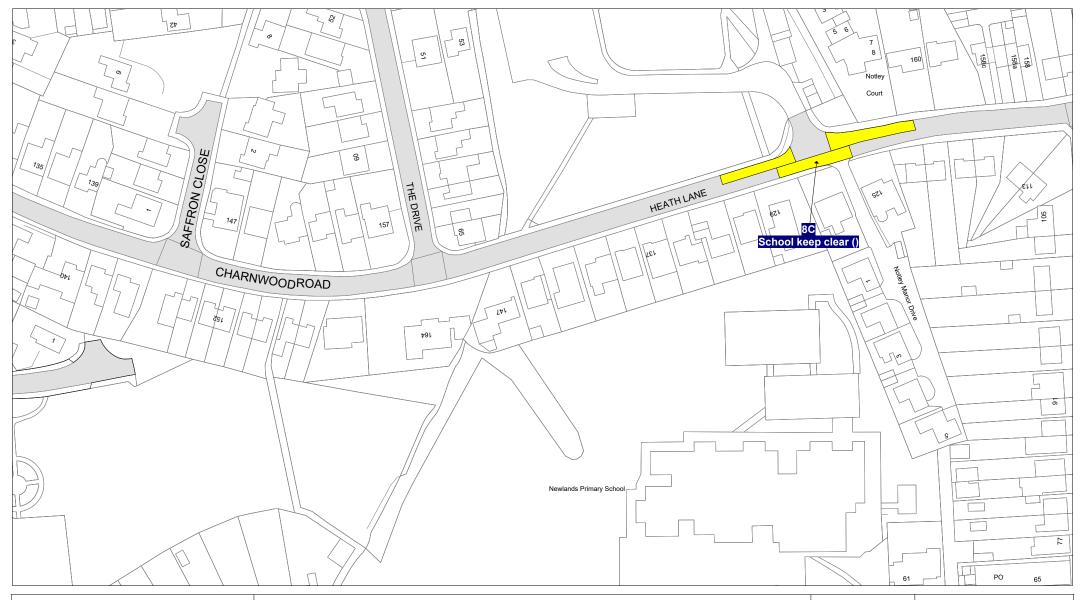

FIRST SCHEDULE Plan(s) to be amended

KB58 - Earl Shilton

SECOND SCHEDULE New Plan(s)

KB58 - Earl Shilton

THE COMMON SEAL of THE
LEICESTERSHIRE COUNTY COUNCIL
was hereunto affixed this twenty-first day
of August 2024
in the presence of

41614

Tile Ref: KB58

© Crown copyright. All rights reserved Leicestershire County Council Licence No. 100019271 2024

| SCALE       | 1 : 1250   |
|-------------|------------|
| DATE        | 16/04/2024 |
| DRAWING No. |            |
| DRAWN BY    |            |
|             |            |